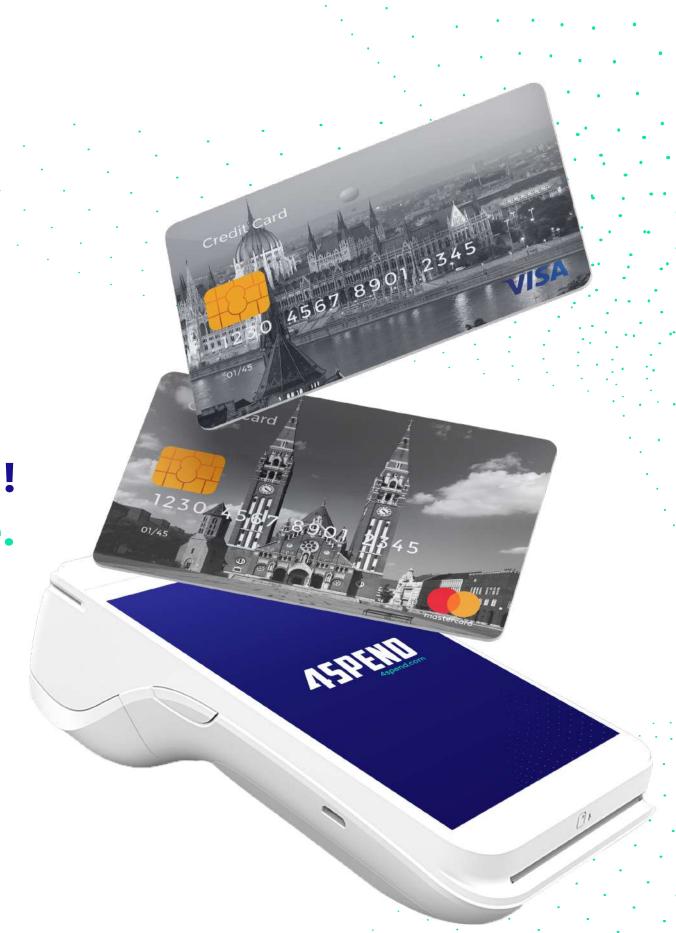

## 4LITE

HERE COMES THE NEW ERA OF PAYMENTS! Sexy on the outside, smart at the inside.

Card processing, instant payments via QR code with a customer oriented discount-system in one place!

4SPEND.COM

### 4LITE "The smart"

This is one of the most up-to-date terminals on the market, and it is not only stunningly fast, but can also be handy both in the point of sale zone and in the customer room.

# The Secret of the 4LITE's Popularity...

It can meet various needs and can be used easily in almost every situation. It is able to print paper-invoices and is also capable of issuing these digitally

for those who seek a more environmental option.

- Plain appearance
- ✓ Touch screen ✓ Built-in printer
- L-receipts (paperless) ✓ Wireless connection
- ✓ Long-life battery